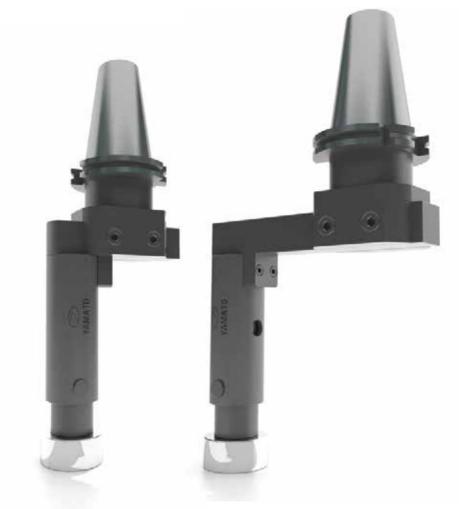

## Extension shanks are available for longer workpieces

- Tools are engineered to use on machining centers.
- Dia adjustment range is wide.
- Delivered with 3 different arms:
- 1. Arm for workpieces between  $Ø150 \sim Ø190$
- 2. Arm for workpieces between Ø180 ~Ø250
- 3. Arm for workpieces between Ø240 ~Ø370
- Shanks are available with different sizes.