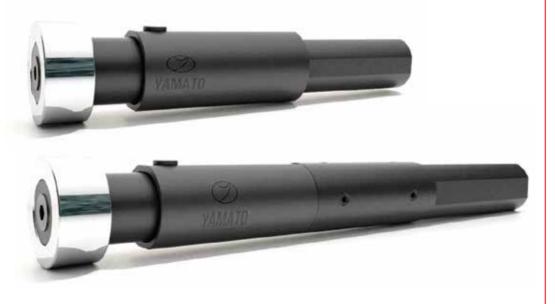

## Extension shanks are available for longer workpieces

- Tools are engineered to use on machining centers.
- Dia adjustment range is wide.
- Delivered with 3 different arms:
- 1. Arm for workpieces between  $Ø150 \sim Ø190$
- 2. Arm for workpieces between Ø180 ~Ø250
- 3. Arm for workpieces between Ø240 ~Ø370
- Shanks are available with different sizes.